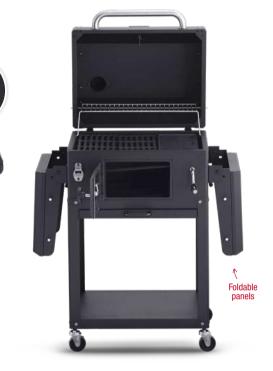

# **Xenon CHARCOAL GRILL**

The rugged Xenon charcoal grill is specially designed for those who love to barbecue with charcoal. This tough-looking grill fits in perfectly in our 'family'.

#### **Xenon Charcoal**