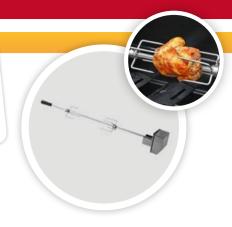

#### Pizza stone & cutter

Ø 33 cm pizza stone, Ø 31 cm stainlesssteel sheet, and stainless steel pizza cutter.

Mitt & apron

Protect yourself and grill in style with this quality apron and mitt.

Rotisserie

The rotisserie kit can be used on grills with

or without a back burner.