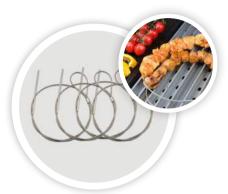

#### Shish kebab ribrack (set 2 in 1)

Ideal for cooking pieces of meat or fish. Made of durable stainless steel.

4 stainless steel skewers

The flexible cable-style skewers bend easily and

optimize space on the grill surface. Dishwasher safe.