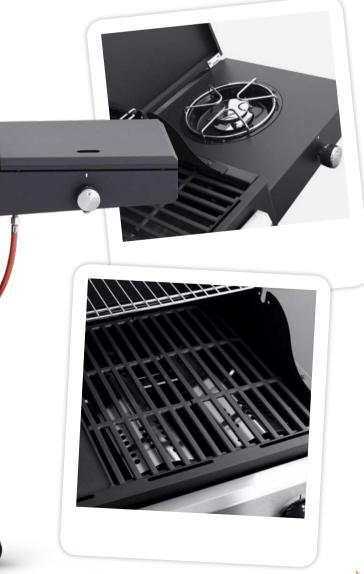

# **Xenon 3 Black**

The Xenon is equipped beautiful black coating, combined with a beautifully contrasting black frame. The Xenon has a traditional burner system and is equipped with two cooking grids and a handy hot plate.

#### Xenon 3 Black

Maring a Miller of the Control of th