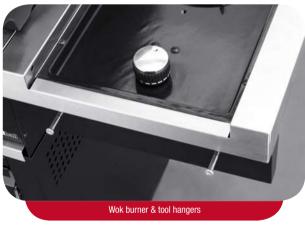

A new optional side burner with sear burner is also available. Instead of a normal gas burner, this side burner contains a strong sear burner with grate. This gives the possibility to sear the meat on the side burner and continue cooking on the BBQ. You can also prepare a delicious sauce in a pan.

#### 4-Burner Built-in cover

Maxim G4 Built-in

Optional 304 Stainless steel panel

**Built-in Sideburner** 

Infra-red sear burner reach very high temperature with

COOKING GRID