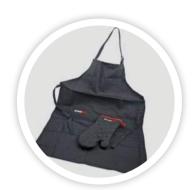

#### Pizza stone & cutter

Ø 33 cm pizza stone, Ø 31 cm stainlesssteel sheet, and stainless steel pizza cutter.

Mitt & apron

Protect yourself and grill in style with this quality apron and mitt.

Rotisserie