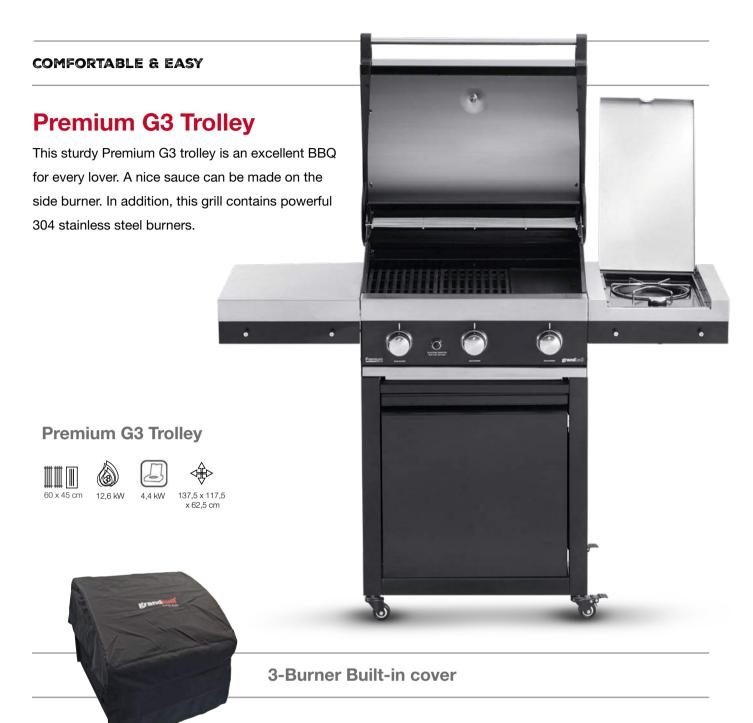

# **Premium G3 Island**

Lovers of good food will be delighted with a barbecue from the Premium GT range. Frying, grilling, roasting, boiling and braising it's all possible. No more coals and matches, just one press of a button and the grill is heated up within 10 minutes.

#### **Premium G3 Island**