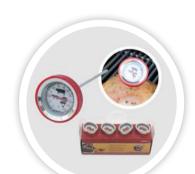

#### **Meat thermometer 4 Potato thermometers**

The meat and potato thermometer are practical accessories, providing extremely accurate results as to whether the meat or potato is cooked through to the required level.