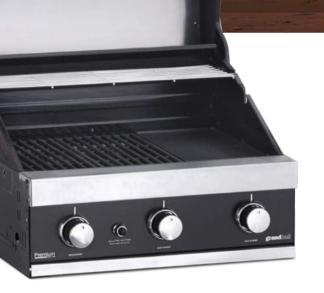

### **Maxim G4 Series**

The Maxim G4 range in black is a real mix of modern and rugged, finished with beautiful detailing such as the sturdy stainless-steel handle and a thermometer. It enriches any patio, offering great functionality as well as an attractive design.

Perfect searmarks

#### 4-Burner Built-in cover

Maxim G4 Built-in

Optional 304 Stainless steel panel

**Built-in Sideburner** 

Infra-red sear burner reach very high temperature with

COOKING GRID