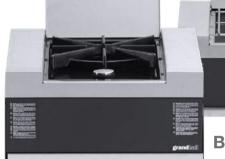

A new optional side burner with sear burner is also available. Instead of a normal gas burner, this side burner contains a strong sear burner with grate. This gives the possibility to sear the meat on the side burner and continue cooking on the BBQ. You can also prepare a delicious sauce in a pan.