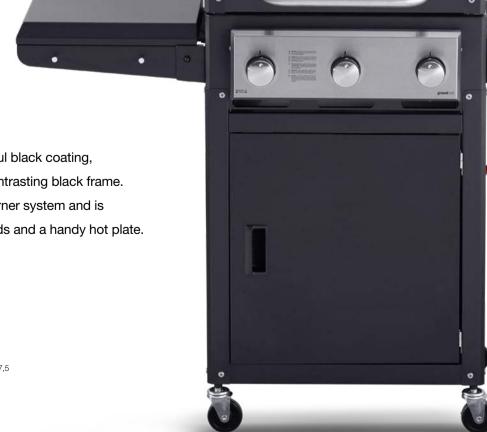

# **Xenon 3 Black**

The Xenon is equipped beautiful black coating, combined with a beautifully contrasting black frame. The Xenon has a traditional burner system and is equipped with two cooking grids and a handy hot plate.

#### Xenon 3 Black

Maring a Miller of the Control of th