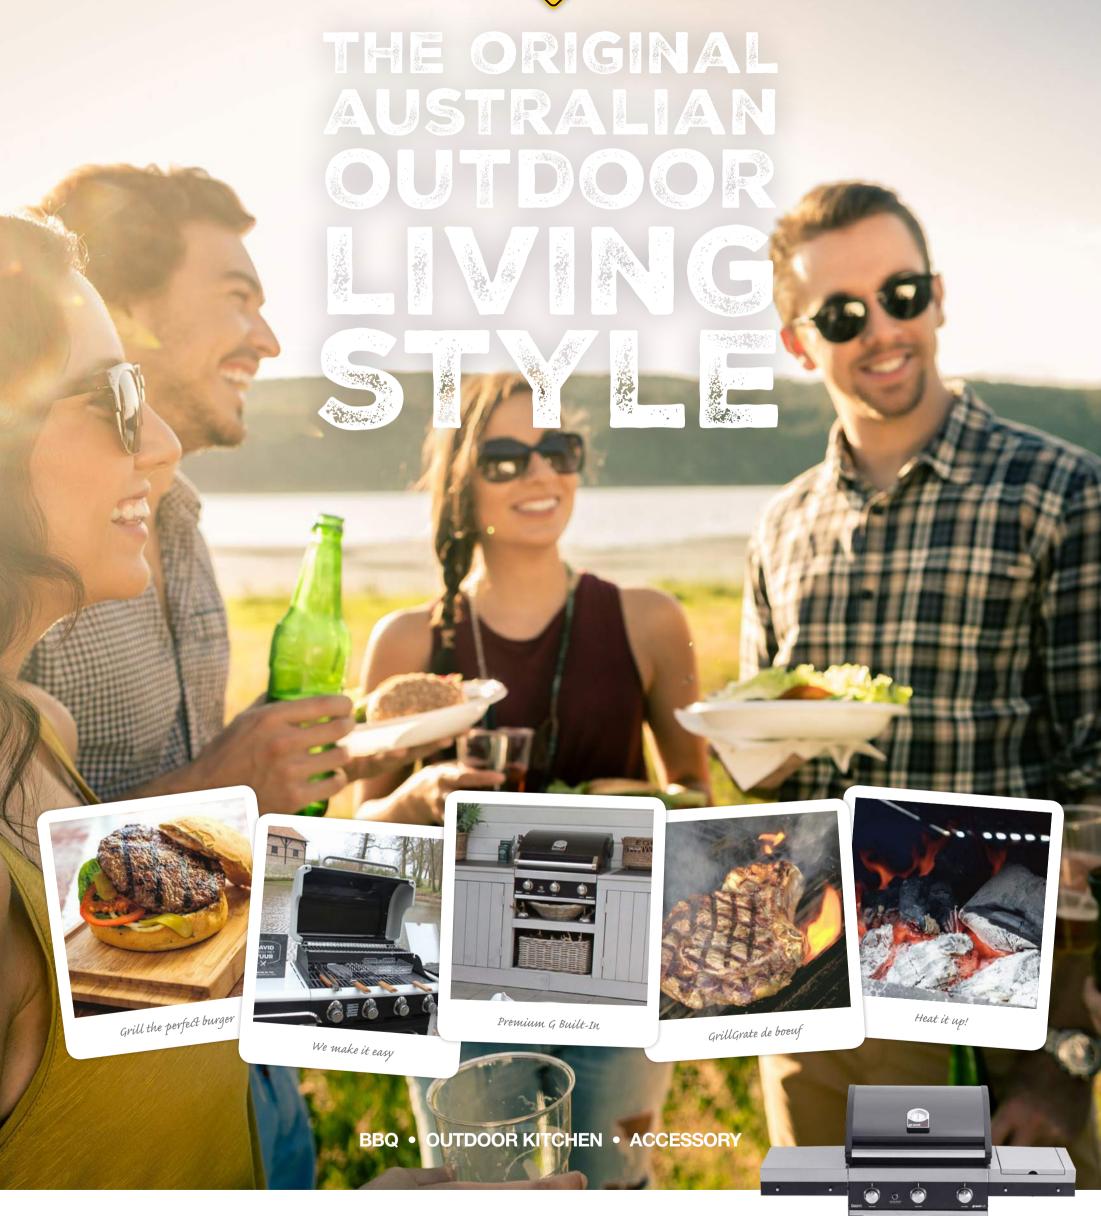

# THE AUSTRALIAN STYLE BBQ

Discover the boundless possibilities of the Grandhall Barbecues

The very successful Premium, Maxim and Elite models have undergone a fantastic metamorphosis. The hoods are greatly improved with cast aluminum sides. It does not only look better, but it makes the hood also very sturdy and robust. The large new thermometer also clearly shows the temperature. In addition, the models remain available as built-in barbecue, trolley barbecue and island barbecue, a nice modular concept. A big advantage of these models is that they come with 304 stainless steel burners as standard.

A new optional side burner with sear burner is also available. Instead of a normal gas burner, this side burner contains a strong sear burner with grate. This gives the possibility to sear the meat on the side burner and continue cooking on the BBQ. You can also prepare a delicious sauce in a pan.

For the lovers of stainless steel, the Elite built-in barbecue is entirely made from 304 stainless steel.

Aluminum knobs and Therma-core stainless steel grates

provide the ultimate grill performance. The perfect combination of performance and technology for years of grilling fun. Starting from this year the Elite is also available as an island set.

The new Xenon 3 black edition is really a picture to see. This BBQ is made of powder coated steel. The outdoor kitchen is equipped with all kinds of extras such as a foldable side shelf, side burner, storage space for the gas cylinder and a thermometer. The coal grill is built even more robust and equipped with 2 cast iron grates and a hotplate as standard.

#### Accessories

Grandhall presents, in addition to the extensive barbecue series, a beautiful collection of high quality BBQ accessories to enhance the outdoor grill experience. Gloves, skewers, toolsets and lots of other handy gadgets that you can use for tasty and safe