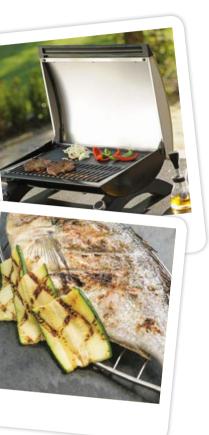

# **Bel Air Black**

This grill with a beautiful look has a design that clearly stands out from the other models. Solid materials, a high-quality finish, and great user-friendliness make this outdoor kitchen unique and the perfect ingredients for years of outdoor cooking pleasure. Bel Air is equipped with 3 porcelain coated cast-iron cooking grids and a cast-iron hot plate.