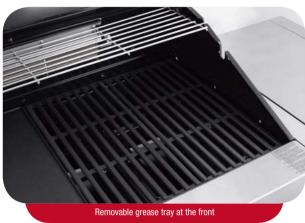

# **Bel Air Black**

This grill with a beautiful look has a design that clearly stands out from the other models. Solid materials, a high-quality finish, and great user-friendliness make this outdoor kitchen unique and the perfect ingredients for years of outdoor cooking pleasure. Bel Air is equipped with 3 porcelain coated cast-iron cooking grids and a cast-iron hot plate.