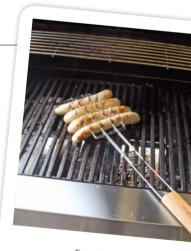

#### Shish kebab ribrack (set 2 in 1)

Ideal for cooking pieces of meat or fish. Made of durable stainless steel.

4 stainless steel skewers

The flexible cable-style skewers bend easily and

optimize space on the grill surface. Dishwasher safe.