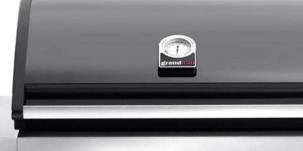

### **Maxim G4 Series**

The Maxim G4 range in black is a real mix of modern and rugged, finished with beautiful detailing such as the sturdy stainless-steel handle and a thermometer. It enriches any patio, offering great functionality as well as an attractive design.

Perfect searmarks