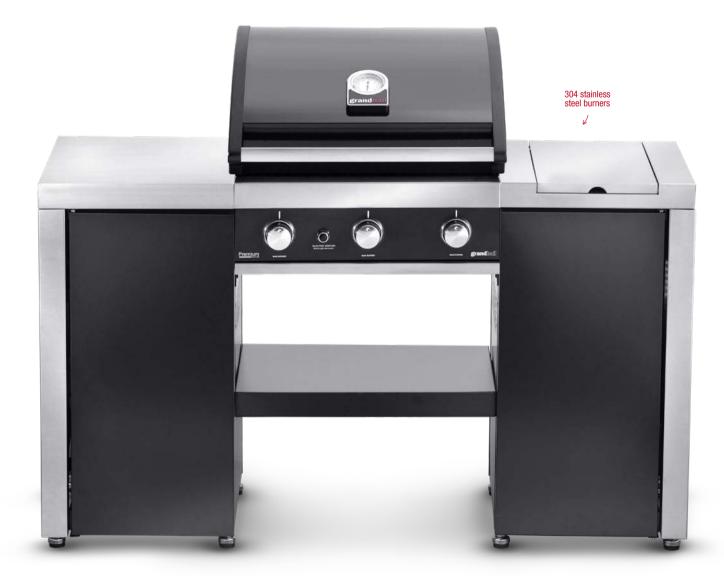

#### **Premium G3 Built-in**

The Premium G3 built-in is intended primarily for use on verandas and under roof extensions, making it possible to cook and sit outside even in the early spring and late autumn. This beautiful grill also contains 3 strong 304 stainless steel burners.

Premium G3 Built-in