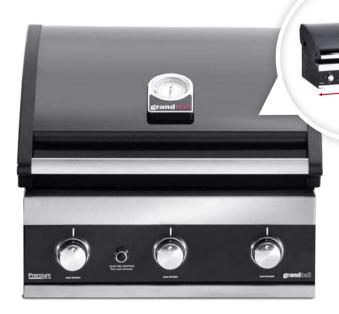

### **Maxim G4 Series**

The Maxim G4 range in black is a real mix of modern and rugged, finished with beautiful detailing such as the sturdy stainless-steel handle and a thermometer. It enriches any patio, offering great functionality as well as an attractive design.

Perfect searmarks

#### 4-Burner Built-in cover

Maxim G4 Built-in

Optional 304 Stainless steel panel

**Built-in Sideburner** 

Infra-red sear burner reach very high temperature with

COOKING GRID