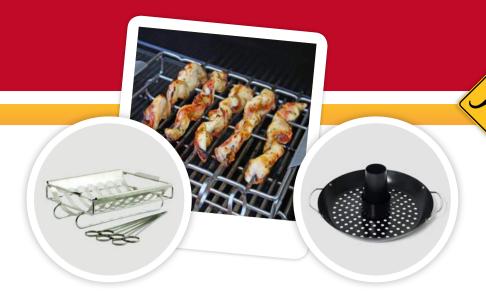

#### Shish kebab ribrack (set 2 in 1)

Ideal for cooking pieces of meat or fish. Made of durable stainless steel.

4 stainless steel skewers

The flexible cable-style skewers bend easily and

optimize space on the grill surface. Dishwasher safe.

#### frying vegetables. Features a non-stick layer.

Chicken roaster & vegetable wok This accessory is ideal for cooking chicken and stir-