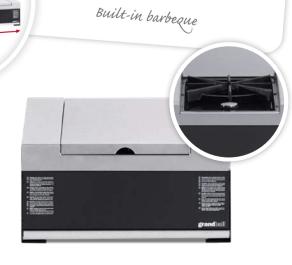

#### **Premium G3 Built-in**

The Premium G3 built-in is intended primarily for use on verandas and under roof extensions, making it possible to cook and sit outside even in the early spring and late autumn. This beautiful grill also contains 3 strong 304 stainless steel burners.