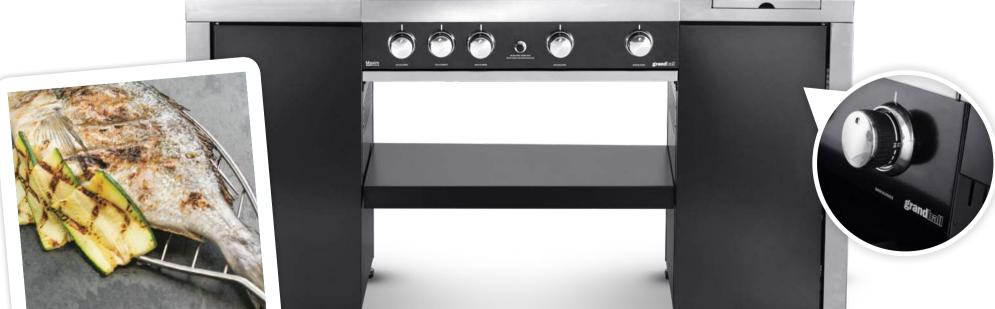

For the lovers of stainless steel, the Elite built-in barbecue is entirely made from 304 stainless steel.

Aluminum knobs and Therma-core stainless steel grates

provide the ultimate grill performance. The perfect combination of performance and technology for years of grilling fun. Starting from this year the Elite is also available as an island set.