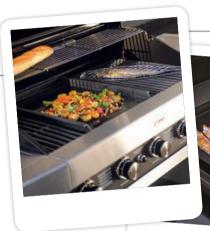

# THE AUSTRALIAN STYLE BBQ

Discover the boundless possibilities of the Grandhall Barbecues

The very successful Premium, Maxim and Elite models have undergone a fantastic metamorphosis. The hoods are greatly improved with cast aluminum sides. It does not only look better, but it makes the hood also very sturdy and robust. The large new thermometer also clearly shows the temperature. In addition, the models remain available as built-in barbecue, trolley barbecue and island barbecue, a nice modular concept. A big advantage of these models is that they come with 304 stainless steel burners as standard.

A new optional side burner with sear burner is also available. Instead of a normal gas burner, this side burner contains a strong sear burner with grate. This gives the possibility to sear the meat on the side burner and continue cooking on the BBQ. You can also prepare a delicious sauce in a pan.