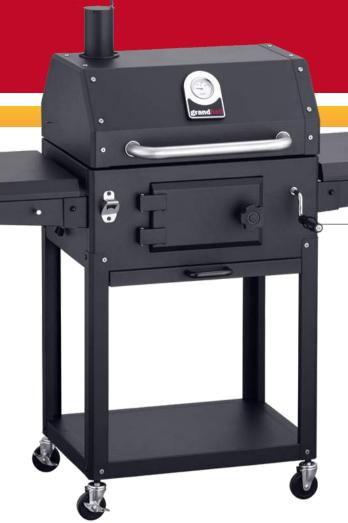

# **Xenon CHARCOAL GRILL**

The rugged Xenon charcoal grill is specially designed for those who love to barbecue with charcoal. This tough-looking grill fits in perfectly in our 'family'.

#### **Xenon Charcoal**