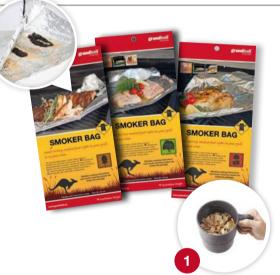

# **Smoker bag**

The patented 3-ply design of this hi-tech aluminium foil bag contains natural wood chips, hardwood syrups and natural sugars. Produces amazing results without all the complications of traditional smoking methods.

#### Smoker bag