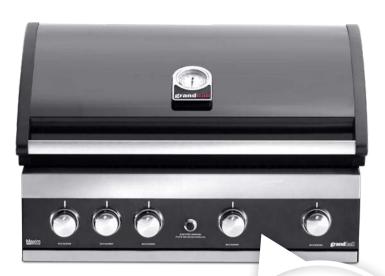

### **Maxim G4 Series**

The Maxim G4 range in black is a real mix of modern and rugged, finished with beautiful detailing such as the sturdy stainless-steel handle and a thermometer. It enriches any patio, offering great functionality as well as an attractive design.

Perfect searmarks

#### 4-Burner Built-in cover

Maxim G4 Built-in

Optional 304 Stainless steel panel

**Built-in Sideburner** 

Infra-red sear burner reach very high temperature with

COOKING GRID