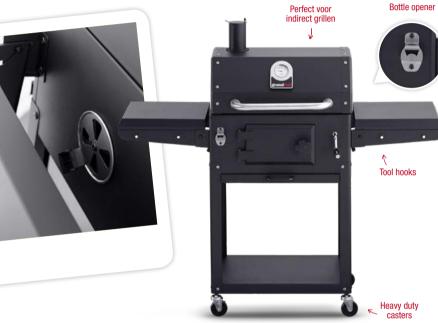

# **Xenon CHARCOAL GRILL**

The rugged Xenon charcoal grill is specially designed for those who love to barbecue with charcoal. This tough-looking grill fits in perfectly in our 'family'.

#### **Xenon Charcoal**