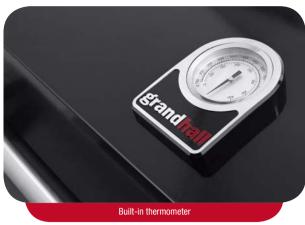

# THE AUSTRALIAN STYLE BBQ

Discover the boundless possibilities of the Grandhall Barbecues

The very successful Premium, Maxim and Elite models have undergone a fantastic metamorphosis. The hoods are greatly improved with cast aluminum sides. It does not only look better, but it makes the hood also very sturdy and robust. The large new thermometer also clearly shows the temperature. In addition, the models remain available as built-in barbecue, trolley barbecue and island barbecue, a nice modular concept. A big advantage of these models is that they come with 304 stainless steel burners as standard.

### **Maxim G4 Series**

The Maxim G4 range in black is a real mix of modern and rugged, finished with beautiful detailing such as the sturdy stainless-steel handle and a thermometer. It enriches any patio, offering great functionality as well as an attractive design.