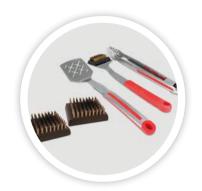

#### Toolset with soft grip2 brushes

The tongs are serrated for firm control, the spatula's beveled edge slides easily under foods and the cleaning brush/scraper is angled to maximize surface contact. Hand wash.