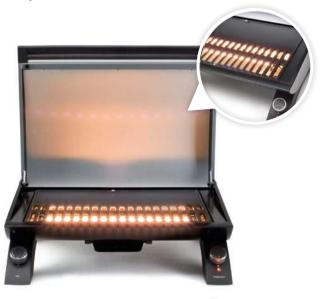

#### **E-Grill**

Compact grilling for appartments & patio's. Easily generates as much heat as a conventional gas barbecue, ensuring that meat seals more quickly and thus stays more juicy and tasty.