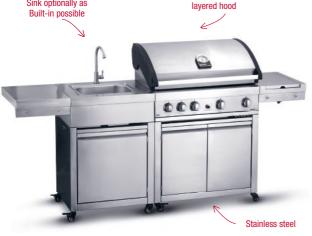

## Elite G4 with sink Double Sink optionally as Art. K04000203A

3 Stainless steel grids 20 x 45 cm

hot plate 20 x 45 cm

Grilling surface 80 x 45 cm

304 stainless steel

burners17,2 kW

1 cast-iron porcelain coated

119 x 219 x 66 cm

Electronic pressure ignition

Optional built-in wok burner

Infrared backburner 4,3 kW

EAN: 8719324696180

Temperature gauge

Pull out by front with handle in S/S

Warming rack 69 x 16 cm

3 304 stainless steel flame tamers